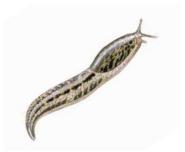

এই প্রাণীগুলির আকার বিভিন্ন ধরনের হয়, তবে এখানে একই আকারে দেখানো হয়েছে যাতে এগুলির সমস্ত বৈশিষ্ট্য দেখা আপনার পক্ষে সহজ হয়।

## মাটিতে বসবাসকারী ছোট প্রাণী

শুঁয়াপোকা













RSPB হল ইংল্যান্ড ও ওয়েলসে নিবন্ধিত একটি দাতব্য সংস্থা 207076, স্কটল্যান্ডে SC037654।. ক্রিস শিল্ডস দ্বারা শিল্পকর্ম এবং iStock.com দ্বারা গয়াল পোকা. 832-0550-21-22.



## Ground minibeasts



These animals come in a wide range of sizes but are all shown at the same size here so it's easy for you to see all their features.

## No legs



Snail



Slug



6 legs

Beetle



Earwig



Caterpillar



Ant



Ladybird



Butterfly



Spider



Red spider mite

## More than 8 legs



Centipede



Millipede



The RSPB is a registered charity in England & Wales 207076, in Scotland SC037654 Artwork by Chris Shields and ladybird by iStock.com. 832-0550-21-22.