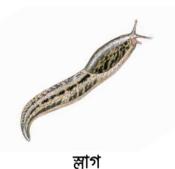

এই প্রাণীগুলির আকার বিভিন্ন ধরনের হয়, তবে এখানে একই আকারে দেখানো হয়েছে যাতে এগুলির সমস্ত বৈশিষ্ট্য দেখা আপনার পক্ষে সহজ হয়।

## মাটিতে বসবাসকারী ছোট প্রাণী

শুঁয়াপোকা













RSPB হল ইংল্যান্ড ও ওয়েলসে নিবন্ধিত একটি দাতব্য সংস্থা 207076, স্কটল্যান্ডে SC037654।. ক্রিস শিল্ডস দ্বারা শিল্পকর্ম এবং iStock.com দ্বারা গয়াল পোকা. 832-0550-21-22.



## Ground minibeasts



These animals come in a wide range of sizes but are all shown at the same size here so it's easy for you to see all their features.

## No legs



Snail



Slug



6 legs

Beetle



Earwig



Caterpillar



Ant



Ladybird



Butterfly



Spider



Red spider mite

## More than 8 legs



Centipede



Millipede



The RSPB is a registered charity in England & Wales 207076, in Scotland SC037654 Artwork by Chris Shields and ladybird by iStock.com. 832-0550-21-22.