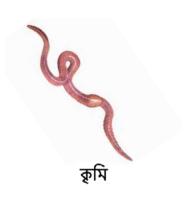

এই প্রাণীগুলির আকার বিভিন্ন ধরনের হয়, তবে এখানে একই আকারে দেখানো হয়েছে যাতে এগুলির সমস্ত বৈশিষ্ট্য দেখা আপনার পক্ষে সহজ হয়।

## মাটিতে বসবাসকারী ছোট প্রাণী

শুঁয়াপোকা













RSPB হল ইংল্যান্ড ও ওয়েলসে নিবন্ধিত একটি দাতব্য সংস্থা 207076, স্কটল্যান্ডে SC037654।. ক্রিস শিল্ডস দ্বারা শিল্পকর্ম এবং iStock.com দ্বারা গয়াল পোকা. 832-0550-21-22.



## Ground minibeasts



These animals come in a wide range of sizes but are all shown at the same size here so it's easy for you to see all their features.

## No legs



Snail



Slug



6 legs

Beetle



Earwig



Caterpillar



Ant



Ladybird



Butterfly



Spider



Red spider mite

## More than 8 legs



Centipede



Millipede



The RSPB is a registered charity in England & Wales 207076, in Scotland SC037654 Artwork by Chris Shields and ladybird by iStock.com. 832-0550-21-22.