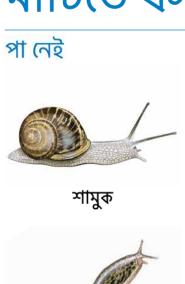

এই প্রাণীগুলির আকার বিভিন্ন ধরনের হয়, তবে এখানে একই আকারে দেখানো হয়েছে যাতে এগুলির সমস্ত বৈশিষ্ট্য দেখা আপনার পক্ষে সহজ হয়।

## মাটিতে বসবাসকারী ছোট প্রাণী

শুঁয়াপোকা













RSPB হল ইংল্যান্ড ও ওয়েলসে নিবন্ধিত একটি দাতব্য সংস্থা 207076, স্কটল্যান্ডে SC037654।. ক্রিস শিল্ডস দ্বারা শিল্পকর্ম এবং iStock.com দ্বারা গয়াল পোকা. 832-0550-21-22.



## Ground minibeasts



These animals come in a wide range of sizes but are all shown at the same size here so it's easy for you to see all their features.

## No legs



Snail



Slug



6 legs

Beetle



Earwig



Caterpillar



Ant



Ladybird



Butterfly



Spider



Red spider mite

## More than 8 legs



Centipede



Millipede



The RSPB is a registered charity in England & Wales 207076, in Scotland SC037654 Artwork by Chris Shields and ladybird by iStock.com. 832-0550-21-22.