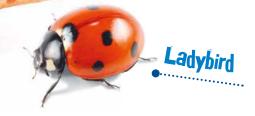

এই প্রাণীগুলির আকার বিভিন্ন ধরনের হয়, তবে এখানে একই আকারে দেখানো হয়েছে যাতে এগুলির সমস্ত বৈশিষ্ট্য দেখা আপনার পক্ষে সহজ হয়।

## মাটিতে বসবাসকারী ছোট প্রাণী

শুঁয়াপোকা













RSPB হল ইংল্যান্ড ও ওয়েলসে নিবন্ধিত একটি দাতব্য সংস্থা 207076, স্কটল্যান্ডে SC037654।. ক্রিস শিল্ডস দ্বারা শিল্পকর্ম এবং iStock.com দ্বারা গয়াল পোকা. 832-0550-21-22.



## Ground minibeasts



These animals come in a wide range of sizes but are all shown at the same size here so it's easy for you to see all their features.

## No legs



Snail



Slug



6 legs

Beetle



Earwig



Caterpillar



Ant



Ladybird



Butterfly



Spider



Red spider mite

## More than 8 legs



Centipede



Millipede



The RSPB is a registered charity in England & Wales 207076, in Scotland SC037654 Artwork by Chris Shields and ladybird by iStock.com. 832-0550-21-22.