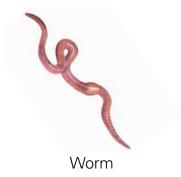

এই প্রাণীগুলির আকার বিভিন্ন ধরনের হয়, তবে এখানে একই আকারে দেখানো হয়েছে যাতে এগুলির সমস্ত বৈশিষ্ট্য দেখা আপনার পক্ষে সহজ হয়।

## মাটিতে বসবাসকারী ছোট প্রাণী

শুঁয়াপোকা













RSPB হল ইংল্যান্ড ও ওয়েলসে নিবন্ধিত একটি দাতব্য সংস্থা 207076, স্কটল্যান্ডে SC037654।. ক্রিস শিল্ডস দ্বারা শিল্পকর্ম এবং iStock.com দ্বারা গয়াল পোকা. 832-0550-21-22.



## Ground minibeasts



These animals come in a wide range of sizes but are all shown at the same size here so it's easy for you to see all their features.

## No legs



Snail



Slug



6 legs

Beetle



Earwig



Caterpillar



Ant



Ladybird



Butterfly



Spider



Red spider mite

## More than 8 legs



Centipede



Millipede



The RSPB is a registered charity in England & Wales 207076, in Scotland SC037654 Artwork by Chris Shields and ladybird by iStock.com. 832-0550-21-22.