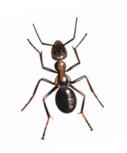

এই প্রাণীগুলির আকার বিভিন্ন ধরনের হয়, তবে এখানে একই আকারে দেখানো হয়েছে যাতে এগুলির সমস্ত বৈশিষ্ট্য দেখা আপনার পক্ষে সহজ হয়।

## মাটিতে বসবাসকারী ছোট প্রাণী

শুঁয়াপোকা













RSPB হল ইংল্যান্ড ও ওয়েলসে নিবন্ধিত একটি দাতব্য সংস্থা 207076, স্কটল্যান্ডে SC037654।. ক্রিস শিল্ডস দ্বারা শিল্পকর্ম এবং iStock.com দ্বারা গয়াল পোকা. 832-0550-21-22.



## Ground minibeasts



These animals come in a wide range of sizes but are all shown at the same size here so it's easy for you to see all their features.

## No legs



Snail



Slug



6 legs

Beetle



Earwig



Caterpillar



Ant



Ladybird



Butterfly



Spider



Red spider mite

## More than 8 legs



Centipede



Millipede



The RSPB is a registered charity in England & Wales 207076, in Scotland SC037654 Artwork by Chris Shields and ladybird by iStock.com. 832-0550-21-22.