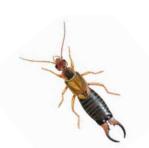

এই প্রাণীগুলির আকার বিভিন্ন ধরনের হয়, তবে এখানে একই আকারে দেখানো হয়েছে যাতে এগুলির সমস্ত বৈশিষ্ট্য দেখা আপনার পক্ষে সহজ হয়।

## মাটিতে বসবাসকারী ছোট প্রাণী

শুঁয়াপোকা













RSPB হল ইংল্যান্ড ও ওয়েলসে নিবন্ধিত একটি দাতব্য সংস্থা 207076, স্কটল্যান্ডে SC037654।. ক্রিস শিল্ডস দ্বারা শিল্পকর্ম এবং iStock.com দ্বারা গয়াল পোকা. 832-0550-21-22.



## Ground minibeasts



These animals come in a wide range of sizes but are all shown at the same size here so it's easy for you to see all their features.

## No legs



Snail



Slug



6 legs

Beetle



Earwig



Caterpillar



Ant



Ladybird



Butterfly



Spider



Red spider mite

## More than 8 legs



Centipede



Millipede



The RSPB is a registered charity in England & Wales 207076, in Scotland SC037654 Artwork by Chris Shields and ladybird by iStock.com. 832-0550-21-22.