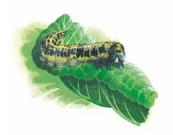

এই প্রাণীগুলির আকার বিভিন্ন ধরনের হয়, তবে এখানে একই আকারে দেখানো হয়েছে যাতে এগুলির সমস্ত বৈশিষ্ট্য দেখা আপনার পক্ষে সহজ হয়।

## মাটিতে বসবাসকারী ছোট প্রাণী

শুঁয়াপোকা













RSPB হল ইংল্যান্ড ও ওয়েলসে নিবন্ধিত একটি দাতব্য সংস্থা 207076, স্কটল্যান্ডে SC037654।. ক্রিস শিল্ডস দ্বারা শিল্পকর্ম এবং iStock.com দ্বারা গয়াল পোকা. 832-0550-21-22.



## Ground minibeasts



These animals come in a wide range of sizes but are all shown at the same size here so it's easy for you to see all their features.

## No legs



Snail



Slug



6 legs

Beetle



Earwig



Caterpillar



Ant



Ladybird



Butterfly



Spider



Red spider mite

## More than 8 legs



Centipede



Millipede



The RSPB is a registered charity in England & Wales 207076, in Scotland SC037654 Artwork by Chris Shields and ladybird by iStock.com. 832-0550-21-22.