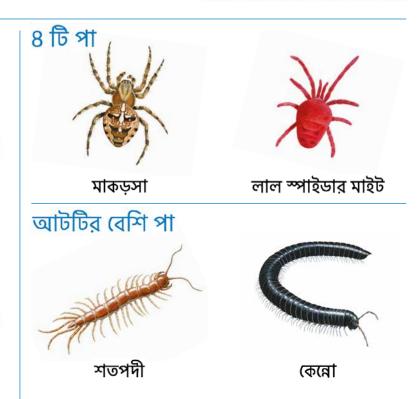

Ladybird

Butterfly

Spider

Red spider mite

## More than 8 legs

Centipede

Millipede

The RSPB is a registered charity in England & Wales 207076, in Scotland SC037654 Artwork by Chris Shields and ladybird by iStock.com. 832-0550-21-22.