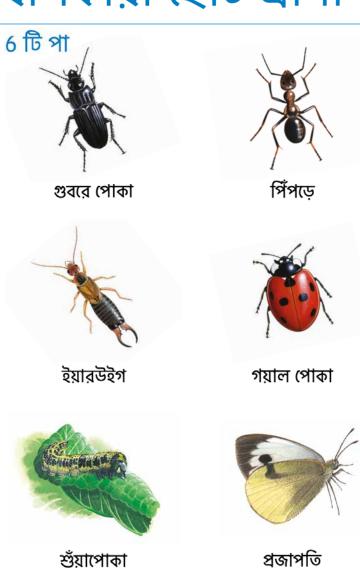

## No legs

Snail

Slug

6 legs

Beetle

Earwig

Caterpillar

Ant

Ladybird

Butterfly

Spider

Red spider mite