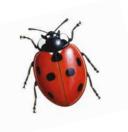

এই প্রাণীগুলির আকার বিভিন্ন ধরনের হয়, তবে এখানে একই আকারে দেখানো হয়েছে যাতে এগুলির সমস্ত বৈশিষ্ট্য দেখা আপনার পক্ষে সহজ হয়।

## মাটিতে বসবাসকারী ছোট প্রাণী

শুঁয়াপোকা













RSPB হল ইংল্যান্ড ও ওয়েলসে নিবন্ধিত একটি দাতব্য সংস্থা 207076, স্কটল্যান্ডে SC037654।. ক্রিস শিল্ডস দ্বারা শিল্পকর্ম এবং iStock.com দ্বারা গয়াল পোকা. 832-0550-21-22.



## Ground minibeasts



These animals come in a wide range of sizes but are all shown at the same size here so it's easy for you to see all their features.

## No legs



Snail



Slug



6 legs

Beetle



Earwig



Caterpillar



Ant



Ladybird



Butterfly



Spider



Red spider mite

## More than 8 legs



Centipede



Millipede



The RSPB is a registered charity in England & Wales 207076, in Scotland SC037654 Artwork by Chris Shields and ladybird by iStock.com. 832-0550-21-22.